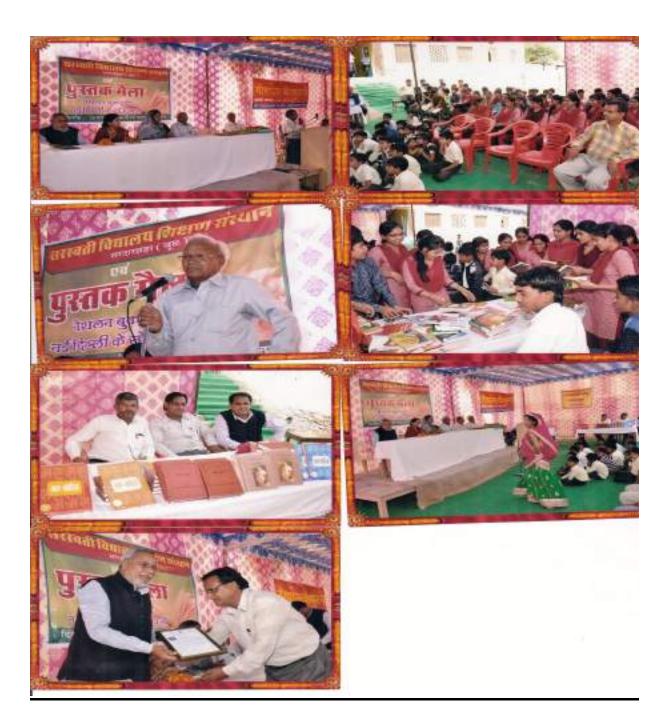

#### सरस्वती शिक्षक प्रशिक्षण महाविद्यालय

(राष्ट्रीय अध्यापक शिक्षा परिषद् से मान्यता प्राप्त)

सरदारशहर-331403, जिला-चूरू (राजस्थान)

**Book Fair** 

: 01564-294079