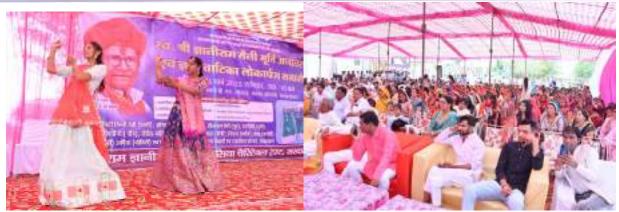

### सरस्वती शिक्षक प्रशिक्षण महाविद्यालय

(राष्ट्रीय अध्यापक शिक्षा परिषद् से मान्यता प्राप्त)

सरदारशहर-331403, जिला-चूरू (राजस्थान)

Inauguration of Gyan vatika and statue of Sh. Gyani Ram Mali