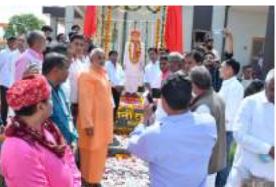

### सरस्वती शिक्षक प्रशिक्षण महाविद्यालय

(राष्ट्रीय अध्यापक शिक्षा परिषद् से मान्यता प्राप्त)

सरदारशहर-331403, जिला-चूरू (राजस्थान)

Inauguration of Gyan vatika and statue of Sh. Gyani Ram Mali