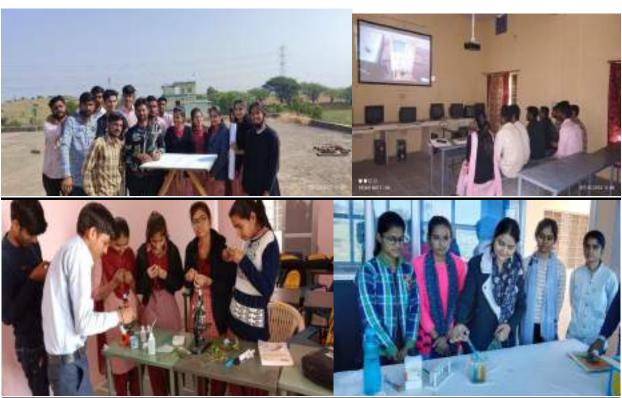

#### सरस्वती शिक्षक प्रशिक्षण महाविद्यालय

(राष्ट्रीय अध्यापक शिक्षा परिषद् से मान्यता प्राप्त)

सरदारशहर-331403, जिला-चूरू (राजस्थान)

Field Tour Village School

### सरस्वती शिक्षक प्रशिक्षण महाविद्य

(राष्ट्रीय अध्यापक शिक्षा परिषद् से मान्यता प्राप्त)

सरदारशहर-331403, जिला-चूरू (राजस्थान)

**Educational Tours** 

फोन : 01564-294079 मोबाइल : 93142-45243

### सरस्वती शिक्षक प्रशिक्षण महाविद्य

(राष्ट्रीय अध्यापक शिक्षा परिषद् से मान्यता प्राप्त)

सरदारशहर-331403, जिला-चूरू (राजस्थान)

**Educational Field wWork in Villege School** 

: 01564-294079

(राष्ट्रीय अध्यापक शिक्षा परिषद् से मान्यता प्राप्त)

**Practical Work** 

: 01564-294079

मोबाइत : 93142-45243