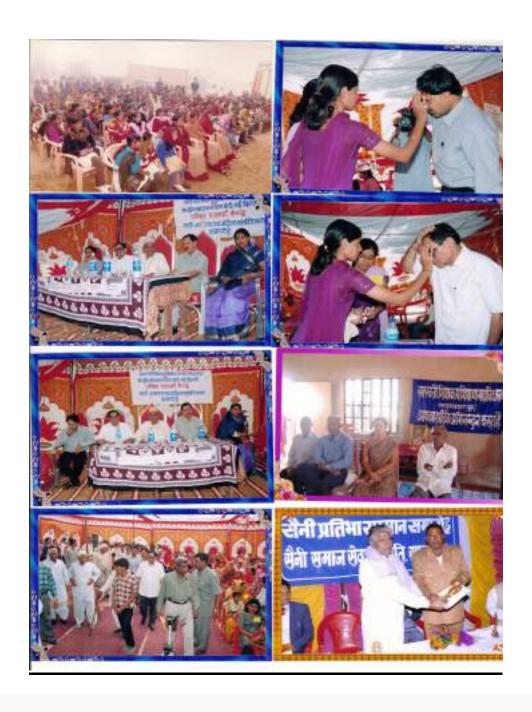

### सरस्वती शिक्षक प्रशिक्षण महाविद्यालय

(राष्ट्रीय अध्यापक शिक्षा परिषद् से मान्यता प्राप्त)

सरदारशहर-331403, जिला-चूरू (राजस्थान)

Inauguration of Gyan vatika and statue of Sh. Gyani Ram Mali

### सरस्वती शिक्षक प्रशिक्षण महाविद्यालय

(राष्ट्रीय अध्यापक शिक्षा परिषद् से मान्यता प्राप्त)

सरदारशहर-331403, जिला-चूरू (राजस्थान)

Website: saraswatittcollege.com, E-mail: sttcollegesds@rediffmail.com

Organization Camp for disabled people With Narayan Sewa Samiti

# सरस्वती शिक्षक प्रशिक्षण महाविद्यालय

(राष्ट्रीय अध्यापक शिक्षा परिषद् से मान्यता प्राप्त)

सरदारशहर-331403, जिला-चूरू (राजस्थान)

**Talent Award Program and Women Empowerment Awareness Program** 

: 01564-294079

### सरस्वती शिक्षक प्रशिक्षण महाविद्य

(राष्ट्रीय अध्यापक शिक्षा परिषद् से मान्यता प्राप्त)

सरदारशहर-331403, जिला-चूरू (राजस्थान)

**Educational Tours** 

फोन : 01564-294079 मोबाइल : 93142-45243

#### सरस्वती शिक्षक प्रशिक्षण महाविद्यालय

(राष्ट्रीय अध्यापक शिक्षा परिषद् से मान्यता प्राप्त)

सरदारशहर-331403, जिला-चूरू (राजस्थान)

**Book Fair** 

: 01564-294079

### सरस्वती शिक्षक प्रशिक्षण महाविद्य

(राष्ट्रीय अध्यापक शिक्षा परिषद् से मान्यता प्राप्त)

सरदारशहर-331403, जिला-चूरू (राजस्थान)

**Educational Field wWork in Villege School** 

: 01564-294079

(राष्ट्रीय अध्यापक शिक्षा परिषद् से मान्यता प्राप्त)

#### **Cultural Activity**

: 01564-294079

#### सरस्वती शिक्षक प्रशिक्षण महाविद्य

(राष्ट्रीय अध्यापक शिक्षा परिषद् से मान्यता प्राप्त)

सरदारशहर-331403, जिला-चूरू (राजस्थान)

**Sports Activities** 