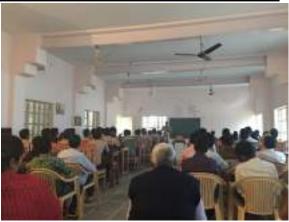

#### RESPONSE:

Saraswati Shikshak Prashikshan Mahvdiayalaya, Sardarshahar conducted a seminar on ICT Based Learning Situations on in which the resource person was Vikash Saini. He provided the knowledge about the following:

use of ICT in the teaching and learning process

- \* Focus on investigating teachers' perceptions
- \* Challenges faced while using ICT based online learning.

He also discussed the major challenges faced while using ICT like:

- \* Unstable internet connection
- \* Lack of training
- \* Lack of support from the school
- \* Lack of time

In order to ensure a more successful implementation of ICT in education, appropriate training on the usage of ICT in teaching should be provided. Apart from this, he also provided the idea about adequate ICT resources which should be made available for teachers, educators, researchers and school managements to develop useful guidelines to assist the teachers in overcoming the challenges of using ICT in teaching and learning.