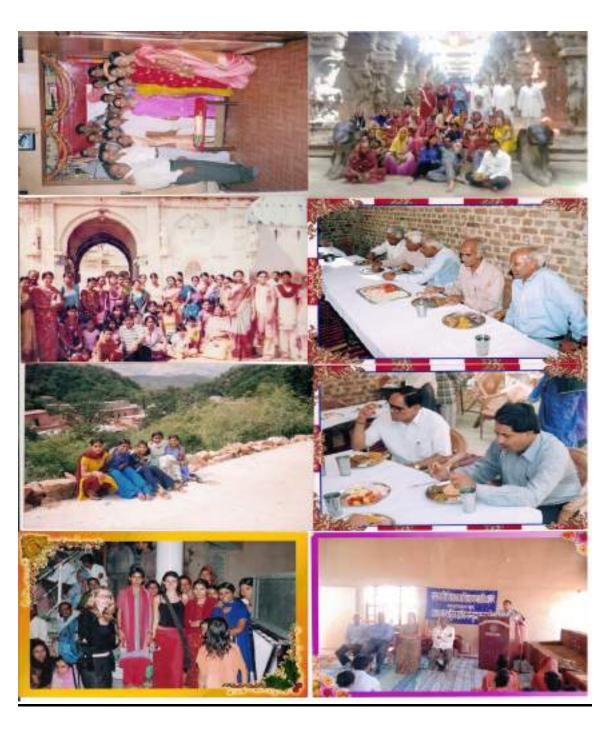

### सरस्वती शिक्षक प्रशिक्षण महाविद्य

(राष्ट्रीय अध्यापक शिक्षा परिषद् से मान्यता प्राप्त)

सरदारशहर-331403, जिला-चूरू (राजस्थान)

**Educational Tours** 

फोन : 01564-294079 मोबाइल : 93142-45243

#### सरस्वती शिक्षक प्रशिक्षण महाविद्यालय

(राष्ट्रीय अध्यापक शिक्षा परिषद् से मान्यता प्राप्त)

सरदारशहर-331403, जिला-चूरू (राजस्थान)

Field Tour Village School