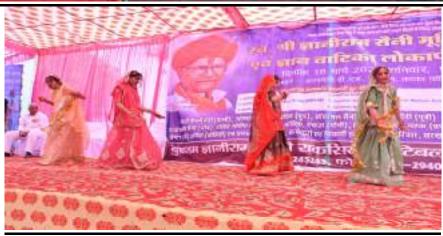

### सरस्वती शिक्षक प्रशिक्षण महाविद्यालय

(राष्ट्रीय अध्यापक शिक्षा परिषद् से मान्यता प्राप्त)

सरदारशहर-331403, जिला-चूरू (राजस्थान)

Inauguration of Gyan vatika and statue of Sh. Gyani Ram Mali