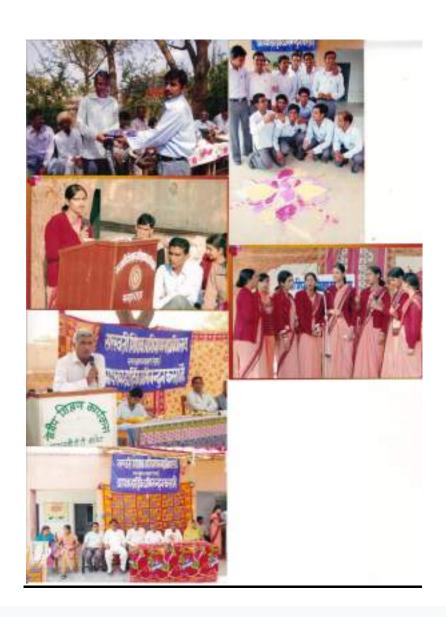

#### **Activities Photos**

15 August Independent Day Celebration

फोन : 01564-294079 मोबाइल : 93142-45243

माबाइल : 93142-4524

#### **26 January Republic Day Celebration**

तेन : 01564-294079

#### **5 September Teachers Day Celebration**

FT : 01564-294079

#### **Career Guidance Program**

फोन : 015 मोबाइल : 931

93142-45243

#### सरस्वती शिक्षक प्रशिक्षण महाविद्यालय

(राष्ट्रीय अध्यापक शिक्षा परिषद् से मान्यता प्राप्त)

सरदारशहर-331403, जिला-चूरू (राजस्थान)

**Industry visit** 

फोन : 01564-294079 मोबाइल : 93142-45243

### सरस्वती शिक्षक प्रशिक्षण महाविद्यालय

(राष्ट्रीय अध्यापक शिक्षा परिषद् से मान्यता प्राप्त)

सरदारशहर-331403, जिला-चूरू (राजस्थान)

Inauguration of Gyan vatika and statue of Sh. Gyani Ram Mali

### सरस्वती शिक्षक प्रशिक्षण महाविद्यालय

(राष्ट्रीय अध्यापक शिक्षा परिषद् से मान्यता प्राप्त)

सरदारशहर-331403, जिला-चूरू (राजस्थान)

Website: saraswatittcollege.com, E-mail: sttcollegesds@rediffmail.com

Organization Camp for disabled people With Narayan Sewa Samiti

#### सरस्वती शिक्षक प्रशिक्षण महाविद्यालय

(राष्ट्रीय अध्यापक शिक्षा परिषद् से मान्यता प्राप्त)

सरदारशहर-331403, जिला-चूरू (राजस्थान)

Field Tour Village School

# सरस्वती शिक्षक प्रशिक्षण महाविद्यालय

(राष्ट्रीय अध्यापक शिक्षा परिषद् से मान्यता प्राप्त)

सरदारशहर-331403, जिला-चूरू (राजस्थान)

**Talent Award Program and Women Empowerment Awareness Program** 

: 01564-294079

### सरस्वती शिक्षक प्रशिक्षण महाविद्य

(राष्ट्रीय अध्यापक शिक्षा परिषद् से मान्यता प्राप्त)

सरदारशहर-331403, जिला-चूरू (राजस्थान)

**Educational Tours** 

फोन : 01564-294079 मोबाइल : 93142-45243

#### सरस्वती शिक्षक प्रशिक्षण महाविद्यालय

(राष्ट्रीय अध्यापक शिक्षा परिषद् से मान्यता प्राप्त)

सरदारशहर-331403, जिला-चूरू (राजस्थान)

**Book Fair** 

: 01564-294079

### सरस्वती शिक्षक प्रशिक्षण महाविद्य

(राष्ट्रीय अध्यापक शिक्षा परिषद् से मान्यता प्राप्त)

सरदारशहर-331403, जिला-चूरू (राजस्थान)

**Educational Field wWork in Villege School** 

: 01564-294079

(राष्ट्रीय अध्यापक शिक्षा परिषद् से मान्यता प्राप्त)

#### **Cultural Activity**

: 01564-294079

#### सरस्वती शिक्षक प्रशिक्षण महाविद्य

(राष्ट्रीय अध्यापक शिक्षा परिषद् से मान्यता प्राप्त)

सरदारशहर-331403, जिला-चूरू (राजस्थान)

**Sports Activities** 

**Practical Work** 

: 01564-294079

मोबाइत : 93142-45243