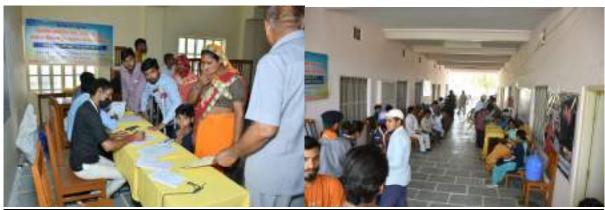

### सरस्वती शिक्षक प्रशिक्षण महाविद्यालय

(राष्ट्रीय अध्यापक शिक्षा परिषद् से मान्यता प्राप्त)

सरदारशहर-331403, जिला-चूरू (राजस्थान)

Website: saraswatittcollege.com, E-mail: sttcollegesds@rediffmail.com

Organization Camp for disabled people With Narayan Sewa Samiti