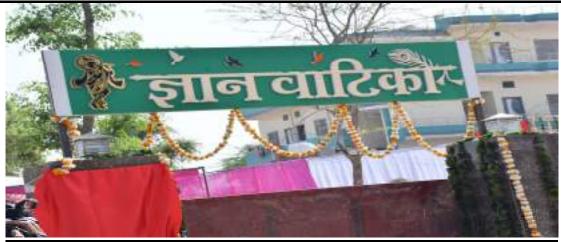

### सरस्वती शिक्षक प्रशिक्षण महाविद्यालय

(राष्ट्रीय अध्यापक शिक्षा परिषद् से मान्यता प्राप्त)

सरदारशहर-331403, जिला-चूरू (राजस्थान)

Inauguration of Gyan vatika and statue of Sh. Gyani Ram Mali