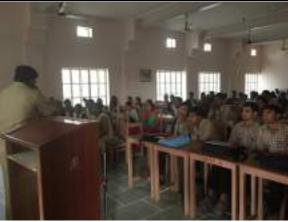

#### RESPONSE:

Saraswati Shikshak Prashikshan Mahvdiayalaya, Sardarshahar conducted a seminar on ICT Based Learning Situations on in which the resource person was Vikash Saini. He provided the knowledge about the following:

use of ICT in the teaching and learning process

- \* Focus on investigating teachers' perceptions
- \* Challenges faced while using ICT based online learning.

He also discussed the major challenges faced while using ICT like:

- \* Unstable internet connection
- \* Lack of training
- \* Lack of support from the school
- \* Lack of time

In order to ensure a more successful implementation of ICT in education, appropriate training on the usage of ICT in teaching should be provided. Apart from this, he also provided the idea about adequate ICT resources which should be made available for teachers, educators, researchers and school managements to develop useful guidelines to assist the teachers in overcoming the challenges of using ICT in teaching and learning.