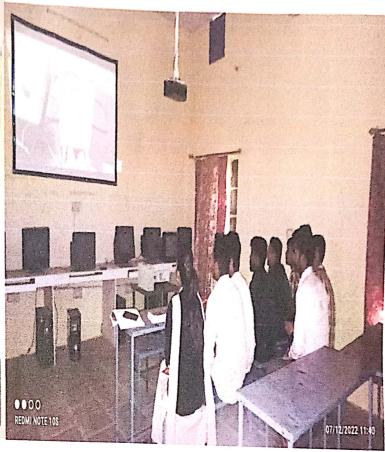

# सरस्वती शिक्षक प्रशिक्षण महाविद्यालय

(राष्ट्रीय अध्यापक शिक्षा परिषद् से मान्यता प्राप्त)

सरदारशहर-331403, जिला-चूरू (राजस्थान)

Website: saraswatittcollege.com, E-mail: sttcollegesds@rediffmail.com

2.4.5: Adequate skills are developed in students for effective use of ICT for teaching learning process in respect of 1. Preparation of lesson plans 2. Developing assessment tools for both online and offline learning 3. Effective use of social media/learning apps/adaptive devices for learning 4. Identifying and selecting/developing online learning resources 5. Evolving learning sequences (learning activities) for online as well as face to face situations.

#### RESPONSE:

Saraswati Shikshak Prashikshan Mahvdiayalaya, Sardarshahar conducted a seminar on ICT Based Learning Situations on in which the resource person was Vikash Saini. He provided the knowledge about the following:

use of ICT in the teaching and learning process

- \* Focus on investigating teachers' perceptions
- \* Challenges faced while using ICT based online learning.

He also discussed the major challenges faced while using ICT like:

- \* Unstable internet connection
- \* Lack of training
- \* Lack of support from the school
- \* Lack of time

In order to ensure a more successful implementation of ICT in education, appropriate training on the usage of ICT in teaching should be provided. Apart from this, he also provided the idea about adequate ICT resources which should be made available for teachers, educators, researchers and school managements to develop useful guidelines to assist the teachers in overcoming the challenges of using ICT in teaching and learning.