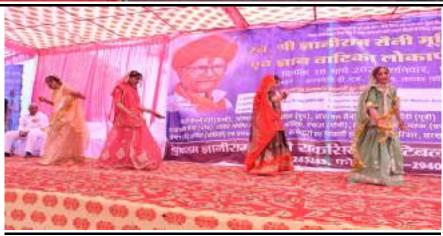

्वती शिक्षक प्रशिक्षण महाविद्यालय

(राष्ट्रीय अध्यापक शिक्षा परिषद् से मान्यता प्राप्त)

सरदारशहर-331403, जिला-चूरू (राजस्थान)







**Industry visit** 



फोन : 01564-294079 मोबाइल : 93142-45243

#### सरस्वती शिक्षक प्रशिक्षण महाविद्यालय

(राष्ट्रीय अध्यापक शिक्षा परिषद् से मान्यता प्राप्त)

सरदारशहर-331403, जिला-चूरू (राजस्थान)

Website: saraswatittcollege.com, E-mail: sttcollegesds@rediffmail.com







**5 September Teachers Day** 

: 01564-294079

मोबाइत : 93142-45243



### सरस्वती शिक्षक प्रशिक्षण महाविद्याल

(राष्ट्रीय अध्यापक शिक्षा परिषद् से मान्यता प्राप्त)

सरदारशहर-331403, जिला-चूरू (राजस्थान)









फोन : 01 मोबाइल : 93

93142-45243



### सरस्वती शिक्षक प्रशिक्षण महाविद्यालय

(राष्ट्रीय अध्यापक शिक्षा परिषद् से मान्यता प्राप्त)

सरदारशहर-331403, जिला-चूरू (राजस्थान)







Inauguration of Gyan vatika and statue of Sh. Gyani Ram Mali



### सरस्वती शिक्षक प्रशिक्षण महाविद्यालय

(राष्ट्रीय अध्यापक शिक्षा परिषद् से मान्यता प्राप्त)

सरदारशहर-331403, जिला-चूरू (राजस्थान)

Website : saraswatittcollege.com, E-mail : sttcollegesds@rediffmail.com







Organization Camp for disabled people With Narayan Sewa Samiti



फोन : 01564-मोबाइल : 93142-

#### सरस्वती शिक्षक प्रशिक्षण महाविद्यालय

(राष्ट्रीय अध्यापक शिक्षा परिषद् से मान्यता प्राप्त)

सरदारशहर-331403, जिला-चूरू (राजस्थान)



Field Tour Village School



### सरस्वती शिक्षक प्रशिक्षण महाविद्यालय

(राष्ट्रीय अध्यापक शिक्षा परिषद् से मान्यता प्राप्त)

सरदारशहर-331403, जिला-चूरू (राजस्थान)



**Talent Award Program and Women Empowerment Awareness Program** 

: 01564-294079



### सरस्वती शिक्षक प्रशिक्षण महाविद्