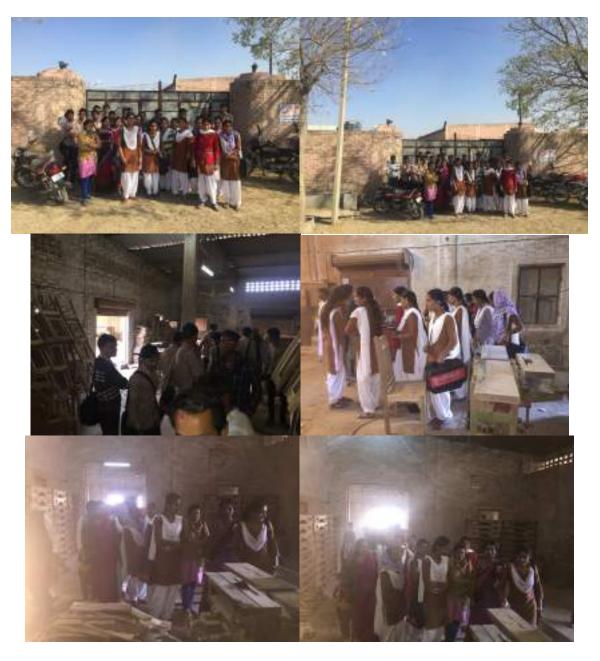

ा प्राप्त)

सरदारशहर-331403, जिला-चूरू (राजस्थान)









(राष्ट्रीय अध्यापक शिक्षा परिषद् से मान्यता प्राप्त)

सरदारशहर-331403, जिला-चूरू (राजस्थान)

#### **Workshop Photos**











(राष्ट्रीय अध्यापक शिक्षा परिषद् से मान्यता प्राप्त)

सरदारशहर-331403, जिला-चूरू (राजस्थान)

#### **Career Guidance Workshope**













## सरस्वती शिक्षक प्रशिक्षण महाविद्यालय

(राष्ट्रीय अध्यापक शिक्षा परिषद् से मान्यता प्राप्त)

सरदारशहर-331403, जिला-चूरू (राजस्थान)







#### **Career Guidance Workshope**





(राष्ट्रीय अध्यापक शिक्षा परिषद् से मान्यता प्राप्त)

सरदारशहर-331403, जिला-चूरू (राजस्थान)

#### **Village Educational Tour & Youth Awakening Program**









(राष्ट्रीय अध्यापक शिक्षा परिषद् से मान्यता प्राप्त)

सरदारशहर-331403, जिला-चूरू (राजस्थान)

#### **Industrial Visit Workshop**







### सरस्वती शिक्षक प्रशिक्षण महाविद्यालय

(राष्ट्रीय अध्यापक शिक्षा परिषद् से मान्यता प्राप्त)

सरदारशहर-331403, जिला-चूरू (राजस्थान)

Website: saraswatittcollege.com, E-mail: sttcollegesds@rediffmail.com

#### **Activities Photos**







15 August Independent Day Celebration



फोन : 01564-294079 मोबाइल : 93142-45243

माबाइल : 93142-4524

### सरस्वती शिक्षक प्रशिक्षण महाविद्यालय

(राष्ट्रीय अध्यापक शिक्षा परिषद् से मान्यता प्राप्त)

सरदारशहर-331403, जिला-चूरू (राजस्थान)

Website: saraswatittcollege.com, E-mail: sttcollegesds@rediffmail.com

#### **26 January Republic Day Celebration**





तेन : 01564-294079

### सरस्वती शिक्षक प्रशिक्षण महाविद्यालय

(राष्ट्रीय अध्यापक शिक्षा परिषद् से मान्यता प्राप्त)

सरदारशहर-331403, जिला-चूरू (राजस्थान)

Website: saraswatittcollege.com, E-mail: