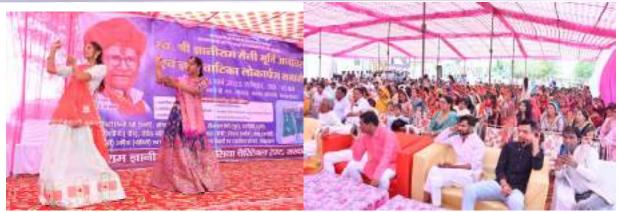

सरस्वती शिक्षक प्रशिक्षण महाविद्यालय

(राष्ट्रीय अध्यापक शिक्षा परिषद् से मान्यता प्राप्त)

सरदारशहर-331403, जिला-चूरू (राजस्थान)







**Industry visit** 



फोन : 01564-294079 मोबाइल : 93142-45243

#### सरस्वती शिक्षक प्रशिक्षण महाविद्यालय

(राष्ट्रीय अध्यापक शिक्षा परिषद् से मान्यता प्राप्त)

सरदारशहर-331403, जिला-चूरू (राजस्थान)

Website: saraswatittcollege.com, E-mail: sttcollegesds@rediffmail.com







**5 September Teachers Day** 

: 01564-294079

मोबाइत : 93142-45243



### सरस्वती शिक्षक प्रशिक्षण महाविद्याल

(राष्ट्रीय अध्यापक शिक्षा परिषद् से मान्यता प्राप्त)

सरदारशहर-331403, जिला-चूरू (राजस्थान)









फोन : 01 मोबाइल : 93

93142-45243



### सरस्वती शिक्षक प्रशिक्षण महाविद्यालय

(राष्ट्रीय अध्यापक शिक्षा परिषद् से मान्यता प्राप्त)

सरदारशहर-331403, जिला-चूरू (राजस्थान)







Inauguration of Gyan vatika and statue of Sh. Gyani Ram Mali



### सरस्वती शिक्षक प्रशिक्षण महाविद्यालय

(राष्ट्रीय अध्यापक शिक्षा परिषद् से मान्यता प्राप्त)

सरदारशहर-331403, जिला-चूरू (राजस्थान)

Website : saraswatittcollege.com, E-mail : sttcollegesds@rediffmail.com







Organization Camp for disabled people With Narayan Sewa Samiti



फोन : 01564-मोबाइल : 93142-

#### सरस्वती शिक्षक प्रशिक्षण महाविद्यालय

(राष्ट्रीय अध्यापक शिक्षा परिषद् से मान्यता प्राप्त)

सरदारशहर-331403, जिला-चूरू (राजस्थान)



Field Tour Village School



### सरस्वती शिक्षक प्रशिक्षण महाविद्यालय

(राष्ट्रीय अध्यापक शिक्षा परिषद् से मान्यता प्राप्त)

सरदारशहर-331403, जिला-चूरू (राजस्थान)



**Talent Award Program and Women Empowerment Awareness Program** 

: 01564-294079



### सरस्वती शिक्षक प्रशिक्षण महा