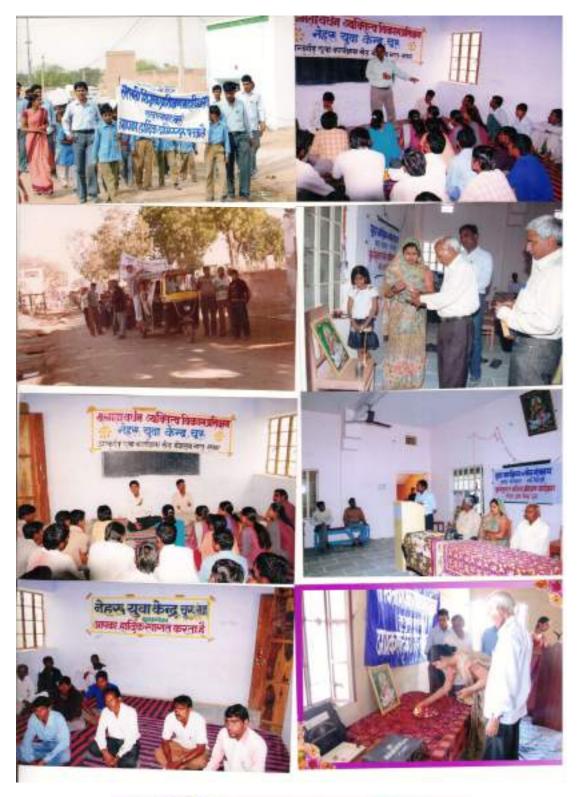

### **Village Educational Tour & Youth Awakening Program**

(राष्ट्रीय अध्यापक शिक्षा परिषद् से मान्यता प्राप्त)

सरदारशहर-331403, जिला-चूरू (राजस्थान)