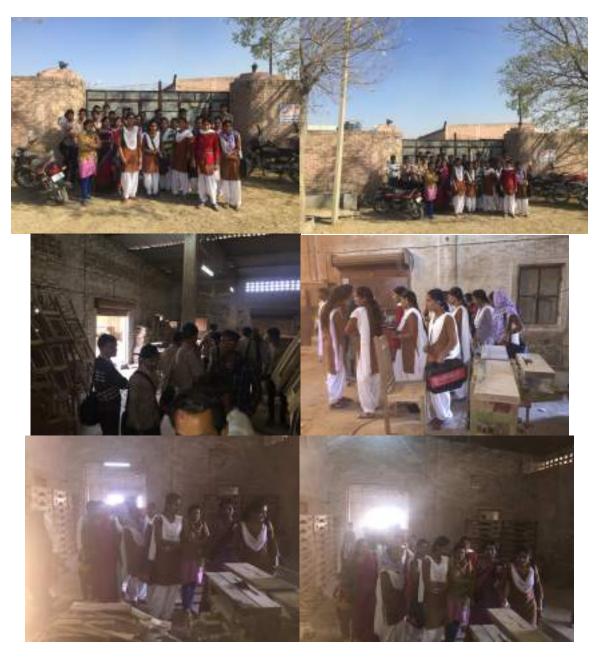

मान्यता प्राप्त)

सरदारशहर-331403, जिला-चूरू (राजस्थान)









(राष्ट्रीय अध्यापक शिक्षा परिषद् से मान्यता प्राप्त)

सरदारशहर-331403, जिला-चूरू (राजस्थान)

### **Workshop Photos**











(राष्ट्रीय अध्यापक शिक्षा परिषद् से मान्यता प्राप्त)

सरदारशहर-331403, जिला-चूरू (राजस्थान)

### **Career Guidance Workshope**













# सरस्वती शिक्षक प्रशिक्षण महाविद्यालय

(राष्ट्रीय अध्यापक शिक्षा परिषद् से मान्यता प्राप्त)

सरदारशहर-331403, जिला-चूरू (राजस्थान)







### **Career Guidance Workshope**





(राष्ट्रीय अध्यापक शिक्षा परिषद् से मान्यता प्राप्त)

सरदारशहर-331403, जिला-चूरू (राजस्थान)

### **Village Educational Tour & Youth Awakening Program**









(राष्ट्रीय अध्यापक शिक्षा परिषद् से मान्यता प्राप्त)

सरदारशहर-331403, जिला-चूरू (राजस्थान)

### **Industrial Visit Workshop**