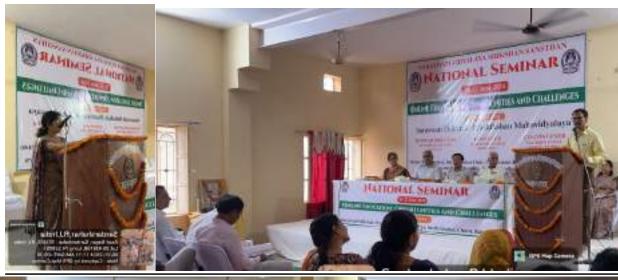

### **Seminar & Workshop Photos**

#### **Starting With Ganesh Pooja and Welcome Teelak**

#### **Seminar Speakers**

(राष्ट्रीय अध्यापक शिक्षा परिषद् से मान्यता प्राप्त)

सरदारशहर-331403, जिला-चूरू (राजस्थान)

#### **Guest and Students**