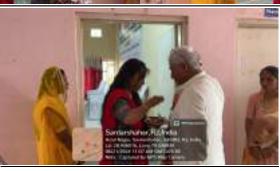

(राष्ट्रीय अध्यापक शिक्षा परिषद् से मान्यता प्राप्त)

सरदारशहर-331403, जिला-चूरू (राजस्थान)

### **Seminar & Workshop Photos**



#### **Starting With Ganesh Pooja and Welcome Teelak**









## सरस्वती शिक्षक प्रशिक्षण महाविद्यालय

(राष्ट्रीय अध्यापक शिक्षा परिषद् से मान्यता प्राप्त)

सरदारशहर-331403, जिला-चूरू (राजस्थान)

#### **Seminar Speakers**











(राष्ट्रीय अध्यापक शिक्षा परिषद् से मान्यता प्राप्त)

सरदारशहर-331403, जिला-चूरू (राजस्थान)

#### **Guest and Students**



### **Award Ceremony for Seminar & Workshop**









## सरस्वती शिक्षक प्रशिक्षण महाविद्यालय

(राष्ट्रीय अध्यापक शिक्षा परिषद् से मान्यता प्राप्त)

सरदारशहर-331403, जिला-चूरू (राजस्थान)













### सरस्वती शिक्षक प्रशिक्षण महाविद्यालय

(राष्ट्रीय अध्यापक शिक्षा परिषद् से मान्यता प्राप्त)

सरदारशहर-331403, जिला-चूरू (राजस्थान)









# सरस्वती शिक्षक प्रशिक्षण महाविद्यालय

(राष्ट्रीय अध्यापक शिक्षा परिषद् से मान्यता प्राप्त)

सरदारशहर-331403, जिला-चूरू (राजस्थान)









(राष्ट्रीय अध्