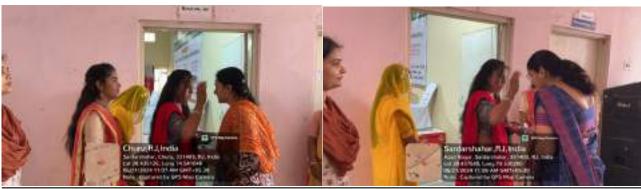

(राष्ट्रीय अध्यापक शिक्षा परिषद् से मान्यता प्राप्त)

सरदारशहर-331403, जिला-चूरू (राजस्थान)

### **Seminar & Workshop Photos**



#### **Starting With Ganesh Pooja and Welcome Teelak**









## सरस्वती शिक्षक प्रशिक्षण महाविद्यालय

(राष्ट्रीय अध्यापक शिक्षा परिषद् से मान्यता प्राप्त)

सरदारशहर-331403, जिला-चूरू (राजस्थान)

#### **Seminar Speakers**











(राष्ट्रीय अध्यापक शिक्षा परिषद् से मान्यता प्राप्त)

सरदारशहर-331403, जिला-चूरू (राजस्थान)

#### **Guest and Students**



### **Award Ceremony for Seminar & Workshop**









## सरस्वती शिक्षक प्रशिक्षण महाविद्यालय

(राष्ट्रीय अध्यापक शिक्षा परिषद् से मान्यता प्राप्त)

सरदारशहर-331403, जिला-चूरू (राजस्थान)













### सरस्वती शिक्षक प्रशिक्षण महाविद्यालय

(राष्ट्रीय अध्यापक शिक्षा परिषद् से मान्यता प्राप्त)

सरदारशहर-331403, जिला-चूरू (राजस्थान)









# सरस्वती शिक्षक प्रशिक्षण महाविद्यालय

(राष्ट्रीय अध्यापक शिक्षा परिषद् से मान्यता प्राप्त)

सरदारशहर-331403, जिला-चूरू (राजस्थान)









(राष्ट्रीय अ