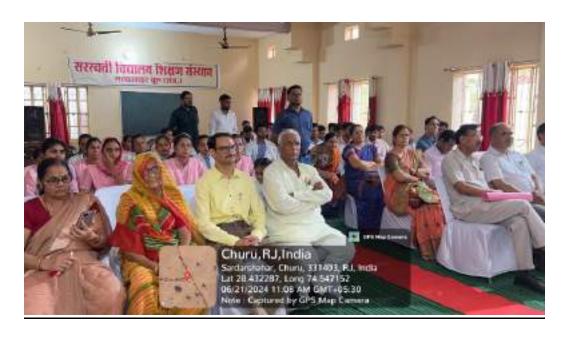

(राष्ट्रीय अध्यापक शिक्षा परिषद् से मान्यता प्राप्त)

सरदारशहर-331403, जिला-चूरू (राजस्थान)

### **Seminar & Workshop Photos**



#### **Starting With Ganesh Pooja and Welcome Teelak**









## सरस्वती शिक्षक प्रशिक्षण महाविद्यालय

(राष्ट्रीय अध्यापक शिक्षा परिषद् से मान्यता प्राप्त)

सरदारशहर-331403, जिला-चूरू (राजस्थान)

#### **Seminar Speakers**











(राष्ट्रीय अध्यापक शिक्षा परिषद् से मान्यता प्राप्त)

सरदारशहर-331403, जिला-चूरू (राजस्थान)

#### **Guest and Students**



### **Award Ceremony for Seminar & Workshop**









## सरस्वती शिक्षक प्रशिक्षण महाविद्यालय

(राष्ट्रीय अध्यापक शिक्षा परिषद् से मान्यता प्राप्त)

सरदारशहर-331403, जिला-चूरू (राजस्थान)













### सरस्वती शिक्षक प्रशिक्षण महाविद्यालय

(राष्ट्रीय अध्यापक शिक्षा परिषद् से मान्यता प्राप्त)

सरदारशहर-331403, जिला-चूरू (राजस्थान)









# सरस्वती शिक्षक प्रशिक्षण महाविद्यालय

(राष्ट्रीय अध्यापक शिक्षा परिषद् से मान्यता प्राप्त)

सरदारशहर-331403, जिला-चूरू (राजस्थान)









(राष्ट्रीय अध्यापक शिक्षा परिषद् से मान्यता प्राप्त)

सरदारशहर-331403, जिला-चूरू (राजस्थान)

### **Workshop Photos**











(राष्ट्रीय अध्यापक शिक्षा परिषद् से मान्यता प्राप्त)

सरदारशहर-331403, जिला-चूरू (राजस्थान)

### **Career Guidance Workshope**













# सरस्वती शिक्षक प्रशिक्षण महाविद्यालय

(राष्