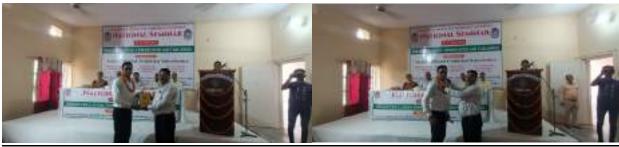

(राष्ट्रीय अध्यापक शिक्षा परिषद् से मान्यता प्राप्त)

सरदारशहर-331403, जिला-चूरू (राजस्थान)

### **Seminar & Workshop Photos**



#### **Starting With Ganesh Pooja and Welcome Teelak**









## सरस्वती शिक्षक प्रशिक्षण महाविद्यालय

(राष्ट्रीय अध्यापक शिक्षा परिषद् से मान्यता प्राप्त)

सरदारशहर-331403, जिला-चूरू (राजस्थान)

#### **Seminar Speakers**











(राष्ट्रीय अध्यापक शिक्षा परिषद् से मान्यता प्राप्त)

सरदारशहर-331403, जिला-चूरू (राजस्थान)

#### **Guest and Students**



### **Award Ceremony for Seminar & Workshop**









## सरस्वती शिक्षक प्रशिक्षण महाविद्यालय

(राष्ट्रीय अध्यापक शिक्षा परिषद् से मान्यता प्राप्त)

सरदारशहर-331403, जिला-चूरू (राजस्थान)













### सरस्वती शिक्षक प्रशिक्षण महाविद्यालय

(राष्ट्रीय अध्यापक शिक्षा परिषद् से मान्यता प्राप्त)

सरदारशहर-331403, जिला-चूरू (राजस्थान)









# सरस्वती शिक्षक प्रशिक्षण महाविद्यालय

(राष्ट्रीय अध्यापक शिक्षा परिषद् से मान्यता प्राप्त)

सरदारशहर-331403, जिला-चूरू (राजस्थान)









(राष्ट्रीय अध्यापक शिक्षा परिषद् से मान्यता प्राप्त)

सरदारशहर-331403, जिला-चूरू (राजस्थान)

### **Workshop Photos**











(राष्ट्रीय अध्यापक शिक्षा परिषद् से मान्यता प्राप्त)

सरदारशहर-331403, जिला-चूरू (राजस्थान)

### **Career Guidance Workshope**













# सरस्वती शिक्षक प्रशिक्षण महाविद्यालय

(राष्ट्रीय अध्यापक शिक्षा परिषद् से मान्यता प्राप्त)