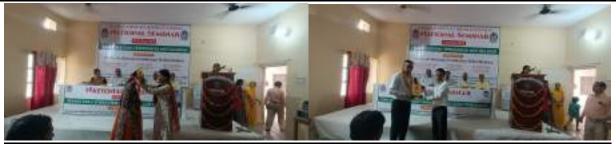

(राष्ट्रीय अध्यापक शिक्षा परिषद् से मान्यता प्राप्त)

सरदारशहर-331403, जिला-चूरू (राजस्थान)

### **Seminar & Workshop Photos**



#### **Starting With Ganesh Pooja and Welcome Teelak**









## सरस्वती शिक्षक प्रशिक्षण महाविद्यालय

(राष्ट्रीय अध्यापक शिक्षा परिषद् से मान्यता प्राप्त)

सरदारशहर-331403, जिला-चूरू (राजस्थान)

#### **Seminar Speakers**











(राष्ट्रीय अध्यापक शिक्षा परिषद् से मान्यता प्राप्त)

सरदारशहर-331403, जिला-चूरू (राजस्थान)

#### **Guest and Students**



### **Award Ceremony for Seminar & Workshop**









## सरस्वती शिक्षक प्रशिक्षण महाविद्यालय

(राष्ट्रीय अध्यापक शिक्षा परिषद् से मान्यता प्राप्त)

सरदारशहर-331403, जिला-चूरू (राजस्थान)













### सरस्वती शिक्षक प्रशिक्षण महाविद्यालय

(राष्ट्रीय अध्यापक शिक्षा परिषद् से मान्यता प्राप्त)

सरदारशहर-331403, जिला-चूरू (राजस्थान)









# सरस्वती शिक्षक प्रशिक्षण महाविद्यालय

(राष्ट्रीय अध्यापक शिक्षा परिषद् से मान्यता प्राप्त)

सरदारशहर-331403, जिला-चूरू (राजस्थान)









(राष्ट्रीय अध्यापक शिक्षा परिषद् से मान्यता प्राप्त)

सरदारशहर-331403, जिला-चूरू (राजस्थान)

### **Workshop Photos**











(राष्ट्रीय अध्यापक शिक्षा परिषद् से मान्यता प्राप्त)

सरदारशहर-331403, जिला-चूरू (राजस्थान)

### **Career Guidance Workshope**













# सरस्वती शिक्षक प्रशिक्षण महाविद्यालय

(राष्ट्रीय अध्यापक शिक्षा परिषद् से मान्यता प्राप्त)

सर