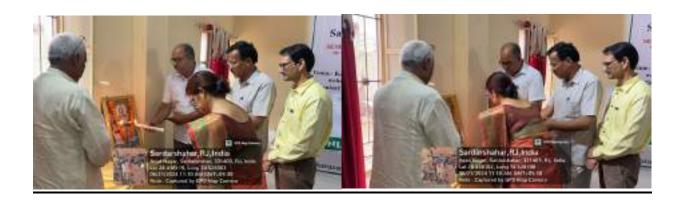

(राष्ट्रीय अध्यापक शिक्षा परिषद् से मान्यता प्राप्त)

सरदारशहर-331403, जिला-चूरू (राजस्थान)

### **Seminar & Workshop Photos**



#### **Starting With Ganesh Pooja and Welcome Teelak**









## सरस्वती शिक्षक प्रशिक्षण महाविद्यालय

(राष्ट्रीय अध्यापक शिक्षा परिषद् से मान्यता प्राप्त)

सरदारशहर-331403, जिला-चूरू (राजस्थान)

#### **Seminar Speakers**











(राष्ट्रीय अध्यापक शिक्षा परिषद् से मान्यता प्राप्त)

सरदारशहर-331403, जिला-चूरू (राजस्थान)

#### **Guest and Students**



### **Award Ceremony for Seminar & Workshop**









## सरस्वती शिक्षक प्रशिक्षण महाविद्यालय

(राष्ट्रीय अध्यापक शिक्षा परिषद् से मान्यता प्राप्त)

सरदारशहर-331403, जिला-चूरू (राजस्थान)













### सरस्वती शिक्षक प्रशिक्षण महाविद्यालय

(राष्ट्रीय अध्यापक शिक्षा परिषद् से मान्यता प्राप्त)

सरदारशहर-331403, जिला-चूरू (राजस्थान)









# सरस्वती शिक्षक प्रशिक्षण महाविद्यालय

(राष्ट्रीय अध्यापक शिक्षा परिषद् से मान्यता प्राप्त)

स